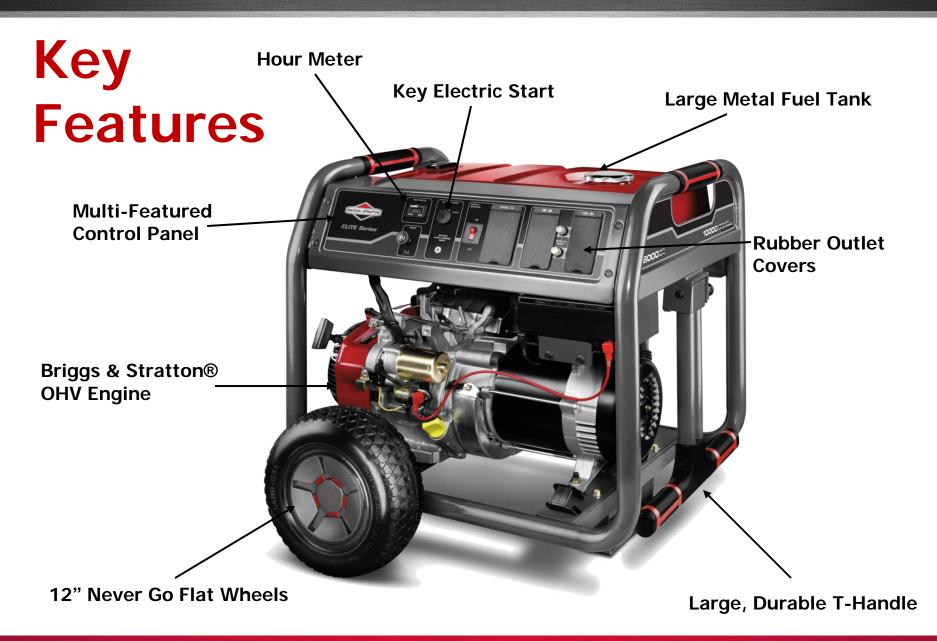

## ELITE Series

| Model                | 030470                                             | 030471                                             |
|----------------------|----------------------------------------------------|----------------------------------------------------|
| Running Watts        | 7000                                               | 8000                                               |
| Starting Watts       | 8750                                               | 10000                                              |
| Engine Brand         | Briggs & Stratton®                                 | Briggs & Stratton®                                 |
| Engine Rating        | 21.00 ftlbs Gross Torque*                          | 21.00 ftlbs Gross Torque*                          |
| Runtime @ 1/2 Load   | 9 hours                                            | 9 hours                                            |
| Fuel Tank Capacity   | 7 gallon                                           | 7 gallon                                           |
| Wheels               | 12" Never Go Flat                                  | 12" Never Go Flat                                  |
| Outlet Configuration | 4-120V<br>1-120V/240V-30A                          | 4-120V<br>1-120V/240V-30A                          |
| Other Features       | <b>Key Electric Start</b> Hour Meter Outlet Covers | <b>Key Electric Start</b> Hour Meter Outlet Covers |